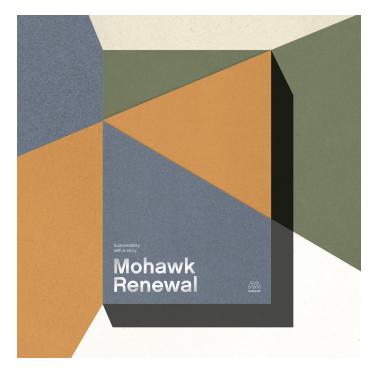

# Mohawk Renewal

The Sustainable Paper

Mohawk Renewal represents a fresh expression of responsible papermaking. Made with rapidly renewable hemp and straw fibers as well as recycled cotton textile.

#### **Product Line Details**

**FIBERS** 

Recycled Cotton

Straw

Hemp

COLORS

Hemp Clean White

Fiber White Flower