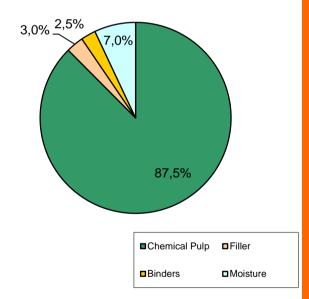

## **Product composition**

This product contains biomass carbon, equivalent to 1390 kg of CO2 per tonne of paper.